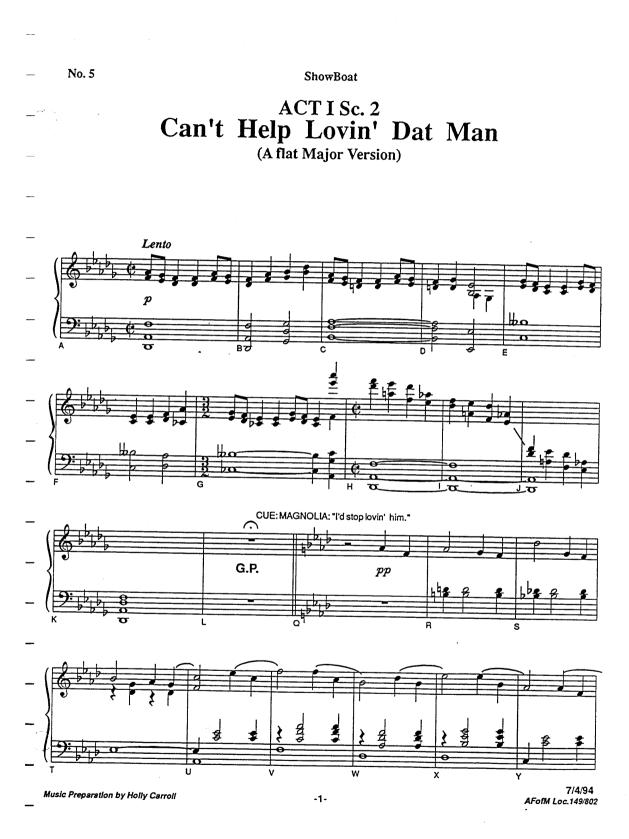

7/2/94 AFofM Loc.149/802

 $\nabla^{*}$ 

\_\_

|          | No.5                         |            | SI           | nowBoat |       |            | Act I S                |
|----------|------------------------------|------------|--------------|---------|-------|------------|------------------------|
|          | Julie/Sopranos               |            |              |         |       |            |                        |
|          |                              | ,,,,,,     |              |         |       |            |                        |
|          | • mf                         |            |              |         |       |            |                        |
| -        | Queenie                      | to swim a  | nd birds got | to fly, |       | I got to   | love one               |
|          | P                            |            |              |         |       |            | 1                      |
| -        | 0                            |            |              |         |       |            |                        |
|          | mf Fish got                  | to swima   | nd birds got | to fly, |       | I got to   | love one               |
|          | Altos                        |            |              |         |       |            |                        |
|          |                              |            |              |         |       |            |                        |
| -        | ● <i>mf</i><br>Fish got      | to swima   | nd birds got | to fly, |       | I got to   | love one               |
|          | Joe/Tenors                   |            |              | 0       |       |            |                        |
|          | 9: b. f                      | <b>F</b>   |              |         |       |            |                        |
|          |                              |            |              |         |       |            |                        |
| _        | <i>mf</i> While<br>Baritones | de         | birds        | fly     |       | till       | de                     |
|          | 0.1-0                        | 0          | ρ            | ρ       |       |            |                        |
|          |                              |            |              |         |       |            |                        |
| _        | <i>mf</i> <sub>While</sub>   | de         | birds        | fly     |       | till       | de                     |
|          | Basses                       | 1          |              |         |       |            |                        |
| _        | 9: 10 p                      |            | p            |         |       | [ρ         |                        |
|          | <i>mf</i> <sub>While</sub>   | de         | birds        | fly up  | in de | sky        | my                     |
| —        |                              |            |              | >       |       |            |                        |
| (        |                              |            |              |         |       |            |                        |
| - !      | mf                           |            |              |         | 1     | <b>7</b> . |                        |
|          |                              | <b>.</b> . |              | +       | -     |            | r                      |
| -        | 9: 6                         |            |              |         |       |            | P                      |
| (        | 97                           | <u></u>    |              |         |       |            |                        |
| _        |                              | -          |              | 4       |       | •          | 7                      |
|          |                              |            |              |         |       |            |                        |
|          |                              |            |              |         |       |            |                        |
| _        |                              |            |              |         |       |            |                        |
| -        |                              | .4         |              |         |       |            |                        |
| <u> </u> |                              |            |              |         |       |            |                        |
|          | lusic Preparation by Holly ( | 2emoll     |              | -11-    |       |            | 6/27/<br>AFofM Loc.149 |