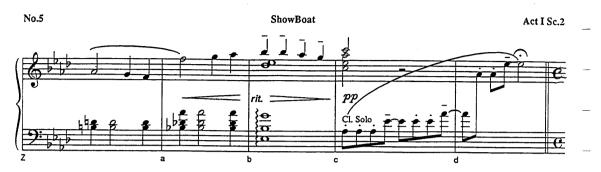

7/2/94 AFofM Loc.149/802

 $\nabla^{*}$ 

\_\_

|          | No.5                         |            | SI           | nowBoat |       |            | Act I S                |
|----------|------------------------------|------------|--------------|---------|-------|------------|------------------------|
|          | Julie/Sopranos               |            |              |         |       |            |                        |
|          |                              | ,,,,,,     |              |         |       |            |                        |
|          | • mf                         |            |              |         |       |            |                        |
| -        | Queenie                      | to swim a  | nd birds got | to fly, |       | I got to   | love one               |
|          | P                            |            |              |         |       |            | 1                      |
| -        | 0                            |            |              |         |       |            |                        |
|          | mf Fish got                  | to swima   | nd birds got | to fly, |       | I got to   | love one               |
|          | Altos                        |            |              |         |       |            |                        |
|          |                              |            |              |         |       |            |                        |
| -        | ● <i>mf</i><br>Fish got      | to swima   | nd birds got | to fly, |       | I got to   | love one               |
|          | Joe/Tenors                   |            |              | 0       |       |            |                        |
|          | 9: b. f                      | <b>F</b>   |              |         |       |            |                        |
|          |                              |            |              |         |       |            |                        |
| _        | <i>mf</i> While<br>Baritones | de         | birds        | fly     |       | till       | de                     |
|          | 0.1-0                        | 0          | ρ            | ρ       |       |            |                        |
|          |                              |            |              |         |       |            |                        |
| _        | <i>mf</i> <sub>While</sub>   | de         | birds        | fly     |       | till       | de                     |
|          | Basses                       | 1          |              |         |       |            |                        |
| _        | 9: 10 p                      |            | p            |         |       | [ρ         |                        |
|          | <i>mf</i> <sub>While</sub>   | de         | birds        | fly up  | in de | sky        | my                     |
| —        |                              |            |              | >       |       |            |                        |
| (        |                              |            |              |         |       |            |                        |
| - !      | mf                           |            |              |         | 1     | <b>7</b> . |                        |
|          |                              | <b>.</b> . |              | +       | -     |            | r                      |
| -        | 9: 6                         |            |              |         |       |            | P                      |
| (        | 97                           | <u></u>    |              |         |       |            |                        |
| _        |                              | -          |              | 4       |       | •          | 7                      |
|          |                              |            |              |         |       |            |                        |
|          |                              |            |              |         |       |            |                        |
| _        |                              |            |              |         |       |            |                        |
| -        |                              | .4         |              |         |       |            |                        |
| <u> </u> |                              |            |              |         |       |            |                        |
|          | lusic Preparation by Holly ( | 2emoll     |              | -11-    |       |            | 6/27/<br>AFofM Loc.149 |